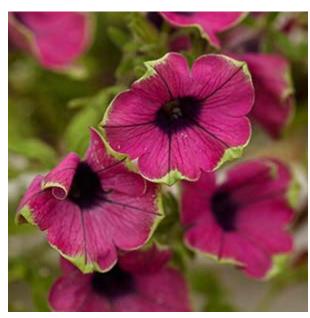

## Supertunia Pretty Much Picasso Petunia

We bet you've never seen a petunia like this before: A bright shade of lime green rings the pretty purple **flowers**. It produces flowers all **summer** long.

**Name:** Supertunia Pretty Much Picasso *Petunia* 

**Growing conditions:** Full sun and moist,

well-drained soil

**Size:** To 12 inches tall and 36 inches wide **Grow it with:** Bring out the green in the flowers by pairing this petunia with 'Golden